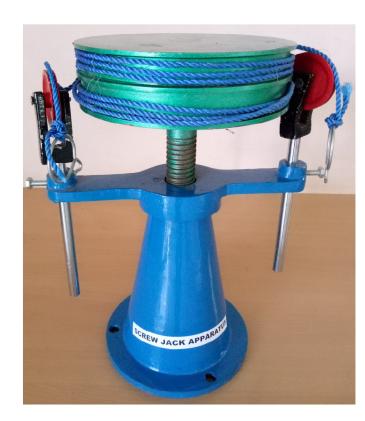

## ME 45 - SCREW JACK APPARATUS

Apparatus consists of a metallic machined screw with a pitch of 5mm carrying a double flanged turned table of about 20cm dia. Screw jack is fitted on a heavy C.I. base and is supplied complete with 2 adjustable pulleys, cord and hooks.